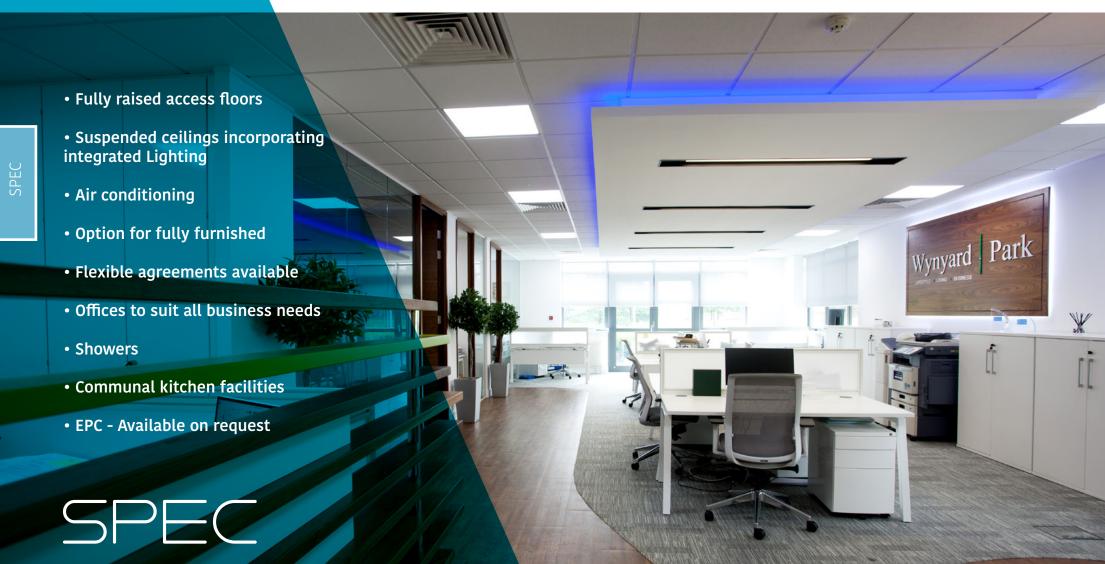

Designed around the impressive central atrium, which offers both informal and formal meeting areas and the very popular Café and Bistro, the accommodation at Wynyard park house offers a superb grade A specification offices from 1 desk to large open place offices, providing occupiers complete flexibility and room to grow.

#### WYNYARD BUSINESS VILLAGE

- Feature entrance / reception
   Suspended soilings with Cat I
- Suspended ceilings with Cat II lighting
- Gas fired central heating
- Perimeter trunking
- Male, female and disabled WC facilities
- Tinted double glazed windows
- Allocated car parking
- EPC Available on request