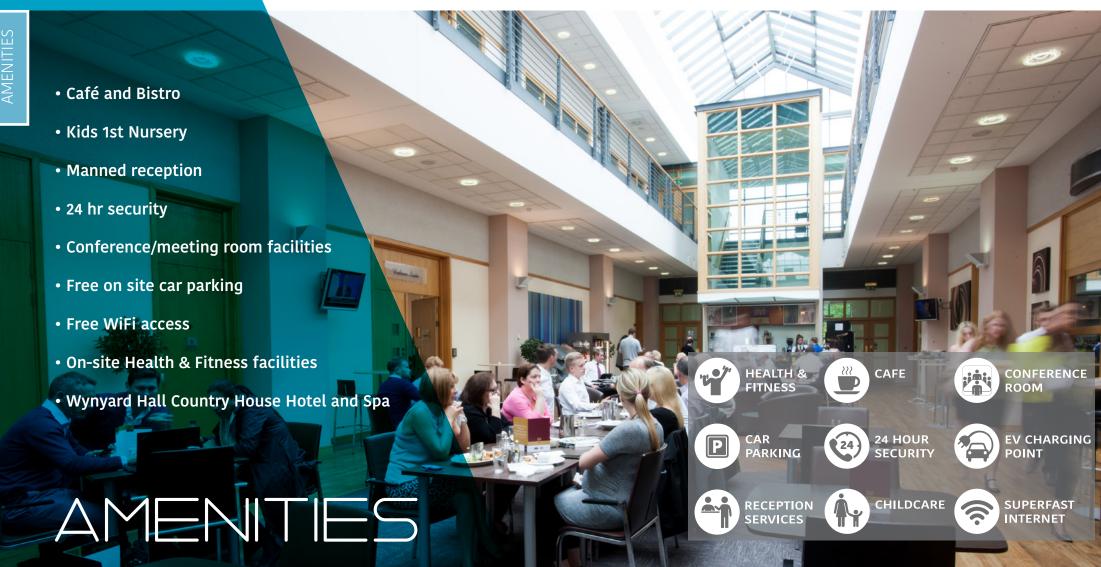

Designed around the impressive central atrium, which offers both informal and formal meeting areas and the very popular Café and Bistro, the accommodation at Wynyard park house offers a superb grade A specification offices from 1 desk to large open place offices, providing occupiers complete flexibility and room to grow.