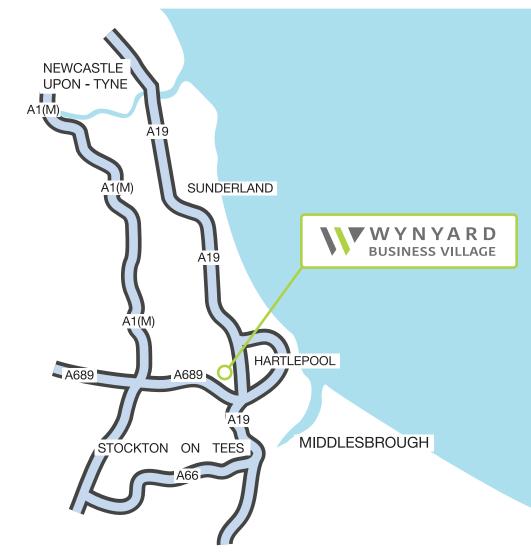

#### **Drive Times**

- **A19** 1 minute
- **A1 (M)** 10 minutes
- Darlington Railway Station
   25 minutes
- Durham Railway Station25 minutes
- Durham Tees Valley Airport
  15 minutes
- Newcastle International Airport
   45 minutes
- Ports Tees Port 12 minutes
- Port Seaham 20 minutes

#### **Drive Times**

- **A19** 1 minute
- **A1 (M)** 10 minutes
- Darlington Railway Station25 minutes
- Durham Railway Station - 25 minutes
- Durham Tees Valley Airport
  15 minutes
- Newcastle International Airport
   45 minutes
- Ports Tees Port 12 minutes
- Port Seaham 20 minutes