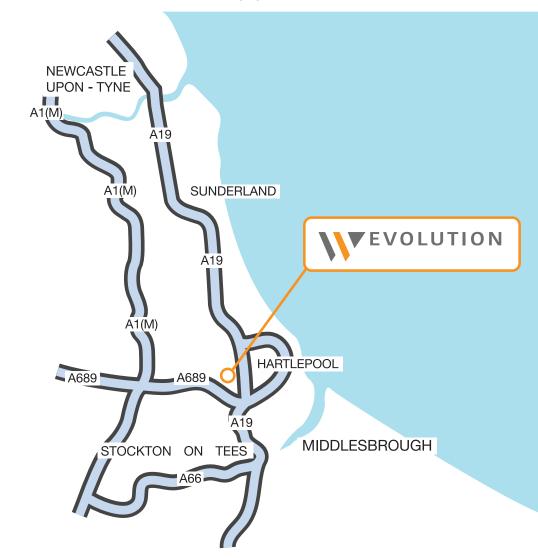

#### **Drive Times**

- **A19** 1 minute
- **A1 (M)** 10 minutes
- Darlington Railway Station
   25 minutes
- Durham Railway Station25 minutes
- Durham Tees Valley Airport
  15 minutes
- Newcastle International Airport
   45 minutes
- Ports Tees Port 12 minutes
- Port Seaham 20 minutes

#### **Drive Times**

- **A19** 1 minute
- **A1 (M)** 10 minutes
- Darlington Railway Station25 minutes
- Durham Railway Station - 25 minutes
- Durham Tees Valley Airport
  15 minutes
- Newcastle International Airport
   45 minutes
- Ports Tees Port 12 minutes
- Port Seaham 20 minutes