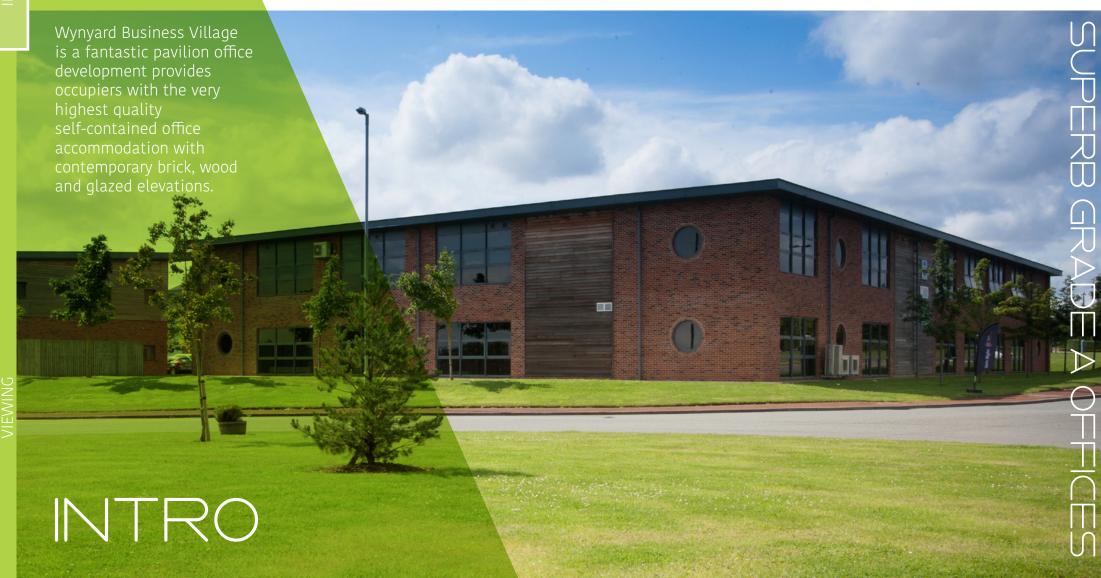

#### WYNYARD BUSINESS VILLAGE

#### WYNYARD BUSINESS VILLAGE

- Feature entrance / reception
   Suspended soilings with Cat I
- Suspended ceilings with Cat II lighting
- Gas fired central heating
- Perimeter trunking
- Male, female and disabled WC facilities
- Tinted double glazed windows
- Allocated car parking
- EPC Available on request