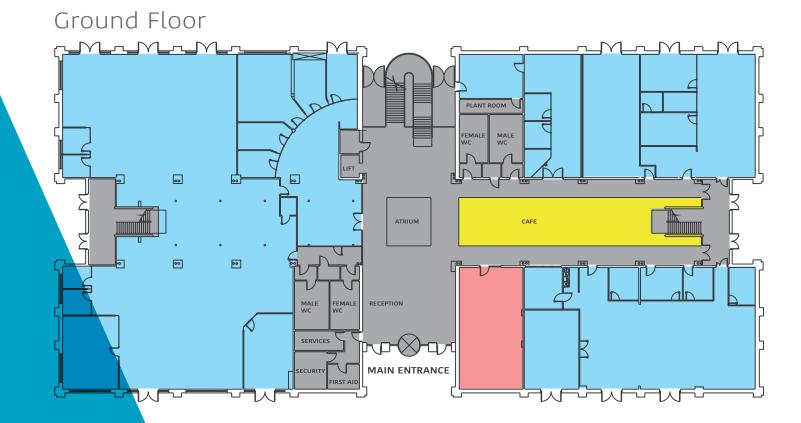

ase select and click from the three coloured business zones for more information.

Offices for 1-50 People

Office suites from 1,000 sq.ft.

Self-contained offices from 1,000 sq.ft

#### WYNYARD PARK HOUSE



Wynyard Park House is an outstanding office building at the very heart of Wynyard Business Park. Set amongst beautiful landscaped surroundings with sculptures and water features, it offers occupiers a superb working environment.

Designed around the impressive central atrium, which offers both informal and formal meeting areas and the very popular Café and Bistro, the accommodation at Wynyard park house offers a superb grade A specification offices from 1 desk to large open place offices, providing occupiers complete flexibility and room to grow.

INTRO

















GROUND FLOOR















First Floor

FIRST FLOOR







Wynyard Golf Course

#### **Drive Times**

- **A19** 1 minute
- **A1 (M)** 10 minutes
- Darlington Railway Station
   25 minutes
- Durham Railway Station25 minutes
- Durham Tees Valley Airport
  15 minutes
- Newcastle International Airport
   45 minutes
- Ports Tees Port 12 minutes
- Port Seaham 20 minutes



Wynyard Hall



Wynyard Stables

Wynyard Park House Wynyard Avenue, Wynyard, Billingham, TS22 5TB



# LOCATION



If you would like further details or to view Wynyard Park House, please contact Dodds Brown or Knight Frank:



01642 244 130 www.doddsbrown.co.uk

Stephen Brown s.brown@doddsbrown.co.uk



Patrick.Matheson@knightfrank.com Rebecca.Maddison@knightfrank.com



#### WYNYARD BUSINESS VILLAGE





#### WYNYARD BUSINESS VILLAGE



-