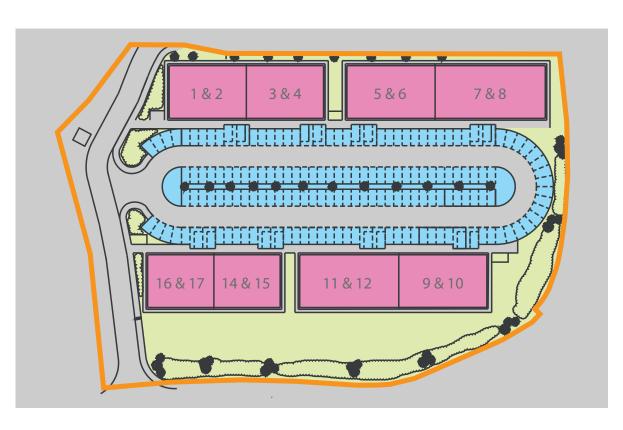

es Valley Airport
  15 minutes
- Newcastle International Airport
   45 minutes
- Ports Tees Port 12 minutes
- Port Seaham 20 minutes





Wynyard Hall



Wynyard Stables

Wynyard Park House Wynyard Avenue, Wynyard, Billingham, TS22 5TB





If you would like further details or to view Wynyard Park House, please contact Dodds Brown or Knight Frank:



01642 244 130

www.doddsbrown.co.uk

Stephen Brown s.brown@doddsbrown.co.uk



Patrick.Matheson@knightfrank.com Rebecca.Maddison@knightfrank.com



### **VEVOLUTION**





### **TEVOLUTION**



- Feature entrance / reception
- Suspended ceilings with Cat II lighting
- Gas fired central heating
- Perimeter trunking
- Male, female and disabled WC facilities
- Tinted double glazed windows
- Allocated car parking
- EPC Available on request













## PLANS



Wynyard Golf Course

#### **Drive Times**

- **A19** 1 minute
- **A1 (M)** 10 minutes
- Darlington Railway Station25 minutes
- Durham Railway Station - 25 minutes
- Durham Tees Valley Airport
  15 minutes
- Newcastle International Airport
   45 minutes
- Ports Tees Port 12 minutes
- Port Seaham 20 minutes





Wynyard Hall



Wynyard Stables

Wynyard Park House Wynyard Avenue, Wynyard, Billingham, TS22 5TB





If you would like further details or to view Wynyard Park House, please contact Dodds Brown or Knight Frank:



www.doddsbrown.co.uk

Stephen Brown s.brown@doddsbrown.co.uk



Patrick.Matheson@knightfrank.com Rebecca.Maddison@knightfrank.com