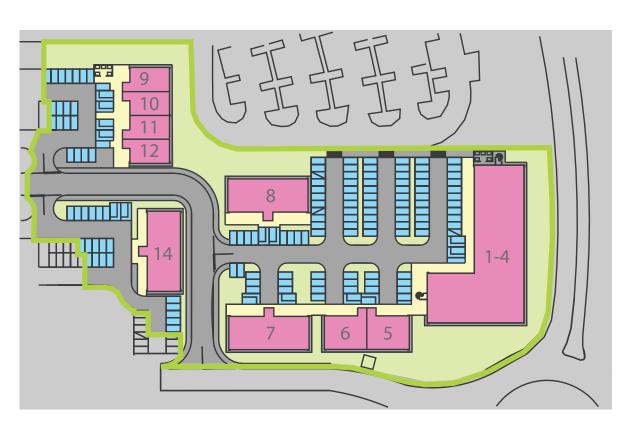

45 minutes
- Ports Tees Port 12 minutes
- Port Seaham 20 minutes



Wynyard Hall



Wynyard Stables

Wynyard Park House Wynyard Avenue, Wynyard, Billingham, TS22 5TB



# LOCATION



If you would like further details or to view Wynyard Park House, please contact Dodds Brown or Knight Frank:



01642 244 130 www.doddsbrown.co.uk

Stephen Brown s.brown@doddsbrown.co.uk



Patrick.Matheson@knightfrank.com Rebecca.Maddison@knightfrank.com



#### WYNYARD BUSINESS VILLAGE





#### WYNYARD BUSINESS VILLAGE



- Feature entrance / reception
   Suspended soilings with Cat I
- Suspended ceilings with Cat II lighting
- Gas fired central heating
- Perimeter trunking
- Male, female and disabled WC facilities
- Tinted double glazed windows
- Allocated car parking
- EPC Available on request

















Wynyard Golf Course

#### **Drive Times**

- **A19** 1 minute
- **A1 (M)** 10 minutes
- Darlington Railway Station25 minutes
- Durham Railway Station - 25 minutes
- Durham Tees Valley Airport
  15 minutes
- Newcastle International Airport
   45 minutes
- Ports Tees Port 12 minutes
- Port Seaham 20 minutes





Wynyard Hall



Wynyard Stables

Wynyard Park House Wynyard Avenue, Wynyard, Billingham, TS22 5TB





If you would like further details or to view Wynyard Park House, please contact Dodds Brown or Knight Frank:



01642 244 130

www.doddsbrown.co.uk

Stephen Brown s.brown@doddsbrown.co.uk



Patrick.Matheson@knightfrank.com Rebecca.Maddison@knightfrank.com



### **VEVOLUTION**





### **TEVOLUTION**



- Feature entrance / reception
- Suspended ceilings with Cat II light